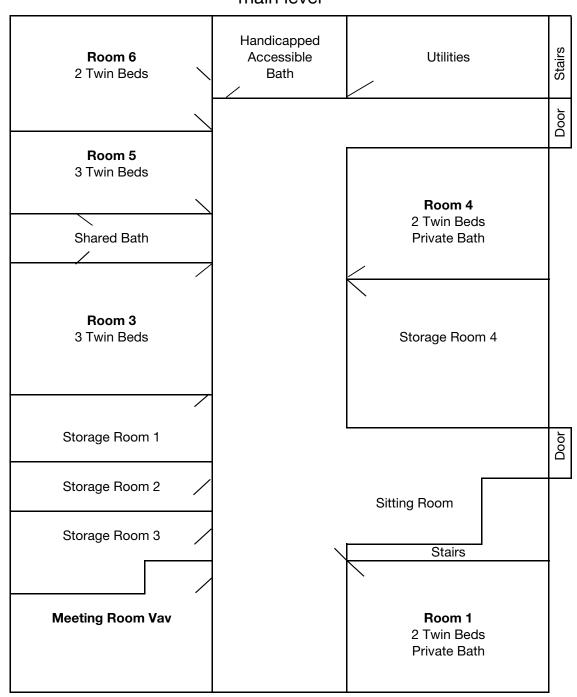

# lodge aleph





#### lodge aleph lower level

## **Meeting Room Daled** Existing Furniture to seat 20 Can sit up to 80 Built in screen and projector Refreshment Station Restroom Restroom Storage Coat Closet Water Fountains Refreshment Station Closet Storage Stairs Storage **Meeting Room Hay** Can sit up to 50 60" LCD with laptop hookup Storage



#### lodge aleph main level





### lodge aleph upper level

#### Stairs Room 15 Room 14 3 Twin Beds 2 Twin Beds Shared Bath Shared Bath Room 13 Room 12 3 Twin Beds 3 Twin Beds Room 11 Room 10 3 Twin Beds 3 Twin Beds Private Bath Shared Bath Sitting Room Room 9 3 Twin Beds Stairs Room 8 Room 7 2 Twin Beds 2 Twin Beds Shared Bath