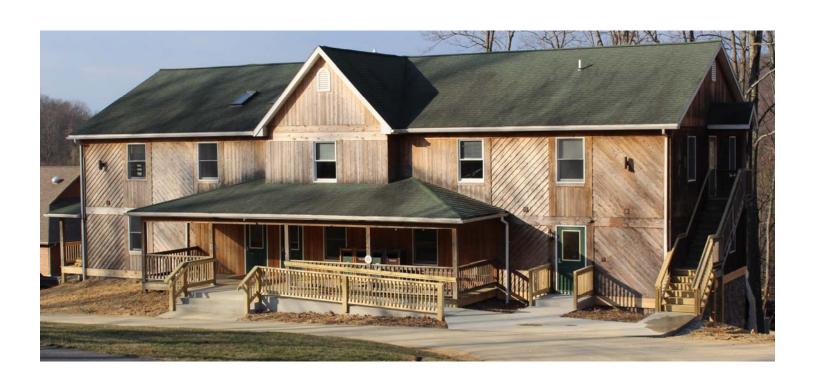

# lodge aleph





#### lodge aleph lower level

## **Meeting Room Daled** Existing Furniture to seat 20 Can sit up to 80 Built in screen and projector Refreshment Station Restroom Restroom Storage Coat Closet Water Fountains Refreshment Station Closet Storage Stairs Storage **Meeting Room Hay** Can sit up to 50 60" LCD with laptop hookup Storage



#### lodge aleph main level





### lodge aleph upper level

#### Stairs Room 15 Room 14 3 Twin Beds 2 Twin Beds Shared Bath Shared Bath Room 13 Room 12 3 Twin Beds 3 Twin Beds Room 11 Room 10 3 Twin Beds 3 Twin Beds Private Bath Shared Bath Sitting Room Room 9 3 Twin Beds Stairs Room 8 Room 7 2 Twin Beds 2 Twin Beds Shared Bath